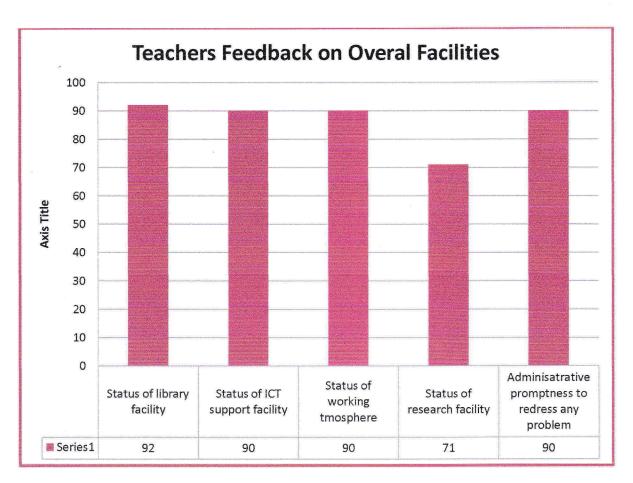

CHANDIDAS MAHAVIDYALAYA Khujutipara, Birbhum, 731215, WB.

www.chandidasmahavidyalaya,ac.in

Overall Feedback by Teachers: 2020-2021

(Dr. Subhas Singha Roy)

Coordinator
Internal Quality Assurance Cell (IQAC)
Chandidas Mahavidyalaya
Khujutipara, Birbhum, W.B.